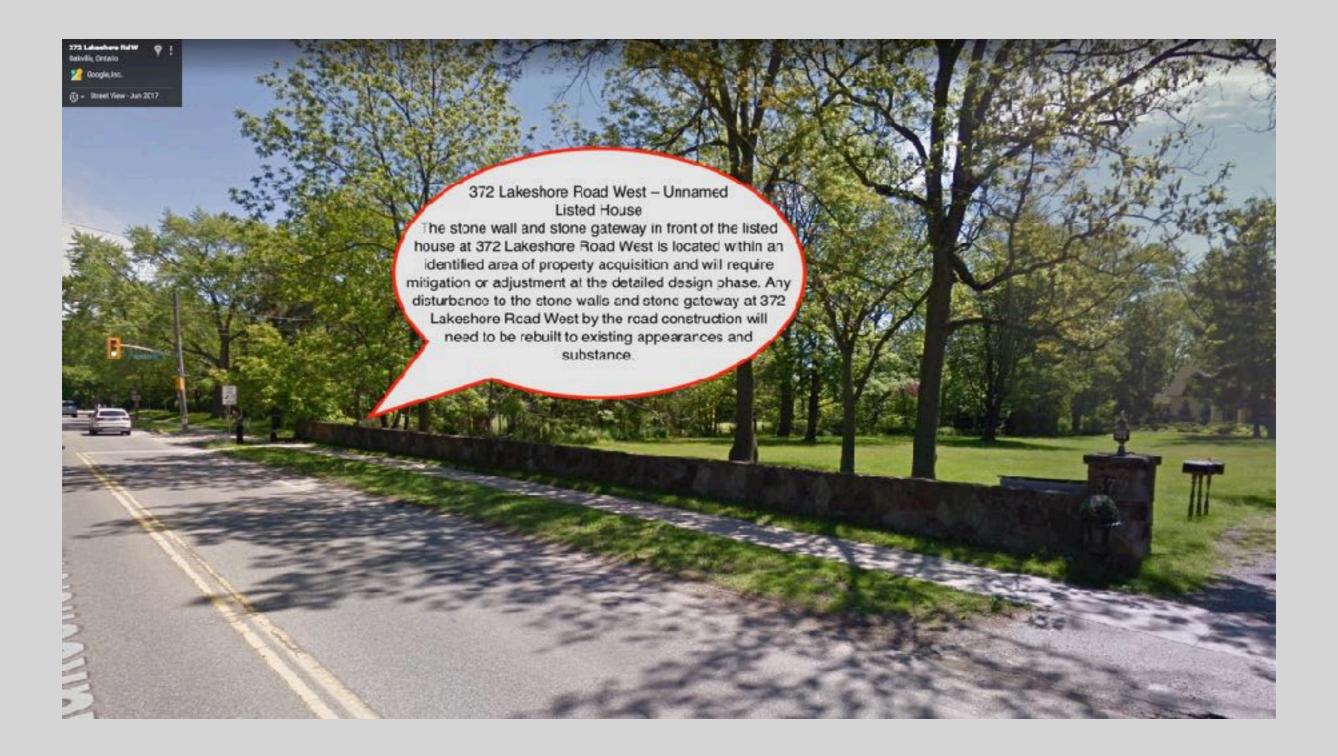

| 0 m                   | 11 s  | В   | 2 m                   | 5 5   | Α   | 0 m                   | 11 s  | В                | 2 m                   |  |  |  |

### Impact

The widening of Lakeshore Road to three lanes results in:

- The loss of 300 trees
- Expropriation of land from 69 properties
- Negative effects on the character of Lakeshore Road and its neighbourhoods.

### Impact





# Impact - 1037 Lakeshore Road West # 42 on Expropriation List



- Loss of 87.5 sq m

   (about 1,000 sq. ft)
   of frontage.
- Loss of three mature trees

#### Impact - Both Sides - Near Appleby College



## Impact - #'s 44-47



# Impact- 1036 Lakeshore Road #43 on the Expropriation List



- Loss of 87.75 sq m (about 1,000 sq. ft) of frontage.
- Loss of six mature trees

## Impact



### Impact



# Impact - Corner of Morden & Lakeshore #61 on the Expropriation List



## Impact - Coronation Park Area



### Impact Coronation Area



### Financial Considerations

A cost estimate in the consultant's final report indicates the estimated capital cost of the preferred design concept is \$31,665,000, not including property costs or utility relocations.

The staff report breaks costing into 5 phases and shows costing for 4 of the 5 phases to be \$35,108,000.

Neither indicate the cost of tree removal/replacement, median plantings, etc.

Thus, we expect it is safe to say this project will carry a cost in excess of \$40-million and that once completed, the costs to maintain the centre lane medians and gardens in summer as well as increased costs for snow removal will exceed what is requir