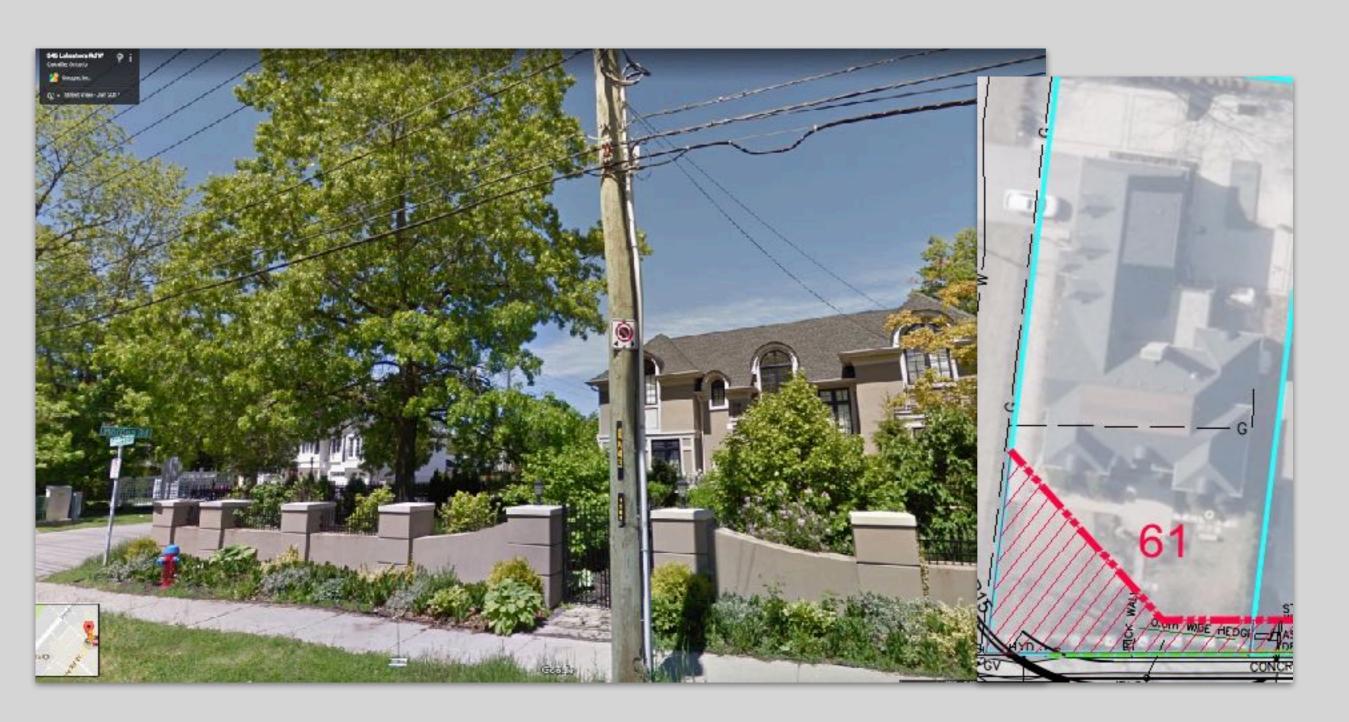

### What Is Proposed?

Our comments do not include Bronte Village. Our focus is Lakeshore Road - East of Bronte Village to Dorval Drive.

#### The Proposal:

- Widen Lakeshore Road West to three lanes with a continuous centre left turn lane
- Sidewalks on the north side of Lakeshore
- Shared 3.0m multi-use trail on the south side
- 1.5m on-road bike lanes on both sides.
- 0.5 painted buffer for bike lanes on both sides
- Median planting beds in some locations.