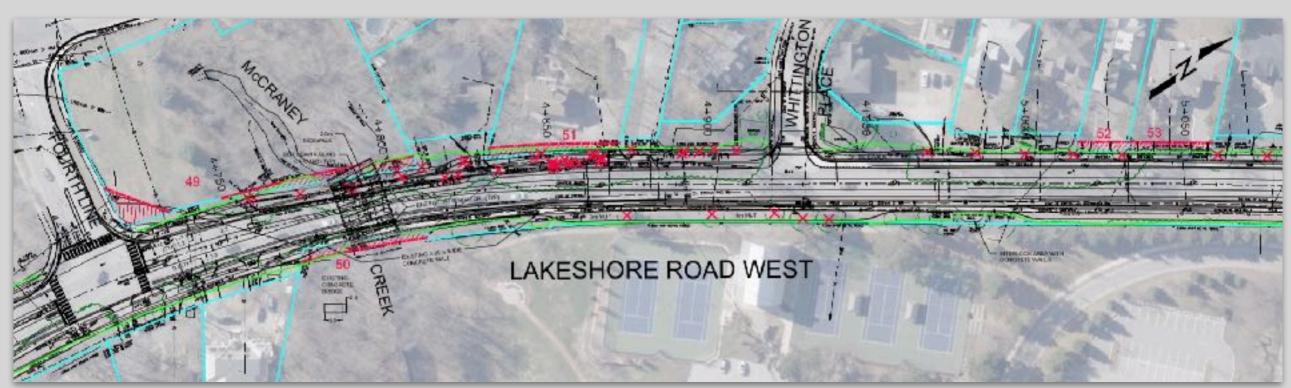

## Planning & Development Council Meeting August 7, 2018

Lakeshore Road West Improvements (Mississaga Street to Dorval Drive) Class Environmental Assessment Study.

#### The Proposal:

- Widen Lakeshore Road West to three lanes with a continuous centre left turn lane
- Sidewalks on the north side of Lakeshore
- Shared 3.0m multi-use trail on the south side
- 1.5m on-road bike lanes on both sides.
- 0.5 painted buffer for bike lanes on both sides
- Median planting beds in some locations.