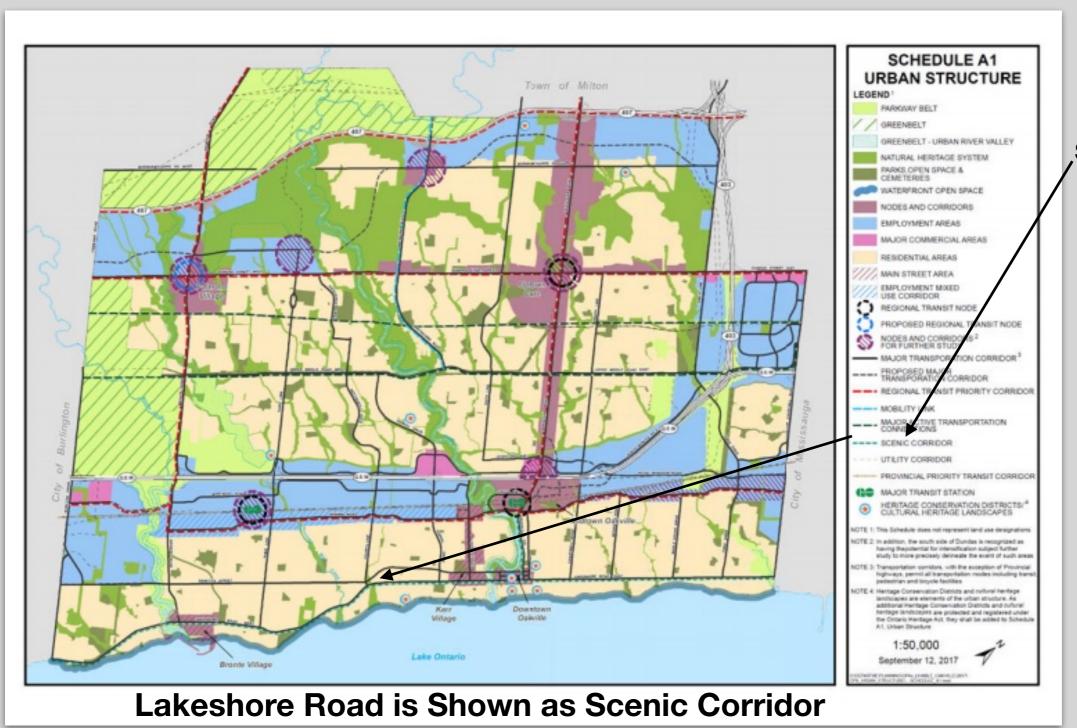

#### **Our Position**

- We support improvement of Lakeshore Road through the addition of storm sewers, repaving of road surfaces and the creation of elements to enhance active transportation.
- We believe these are attainable by working with the road's current natural and human environment.
- We must continue to protect the character and importance of Lakeshore Road as a Scenic Corridor as well as the character of the stable neighbourhoods it traverses.