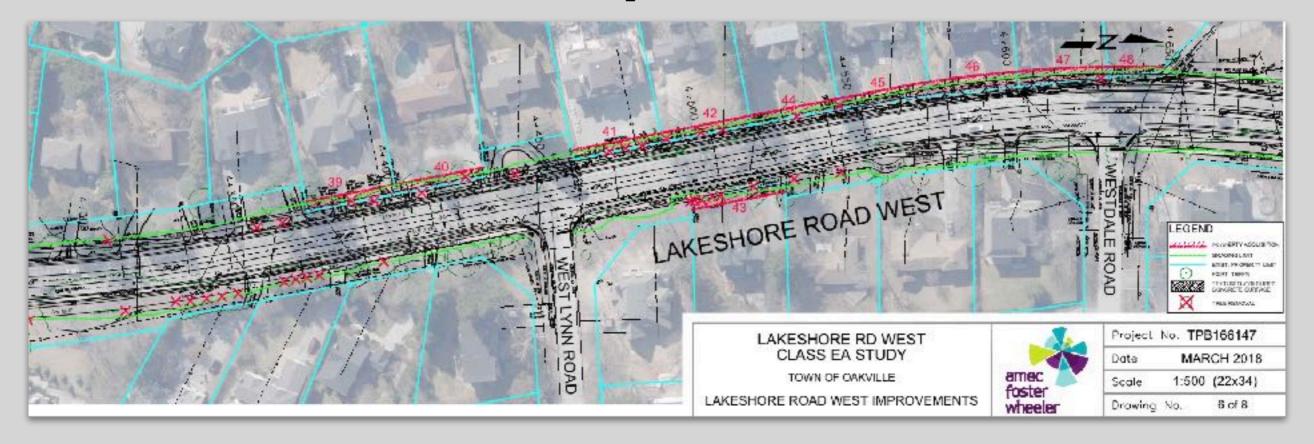

## Planning & Development Council Meeting August 7, 2018

Lakeshore Road West Improvements (Mississaga Street to Dorval Drive) Class Environmental Assessment Study.

#### The Proposal:

- Widen Lakeshore Road West to three lanes with a continuous centre left turn lane
- Sidewalks on the north side of Lakeshore
- Shared 3.0m multi-use trail on the south side
- 1.5m on-road bike lanes on both sides.
- 0.5 painted buffer for bike lanes on both sides
- Median planting beds in some locations.